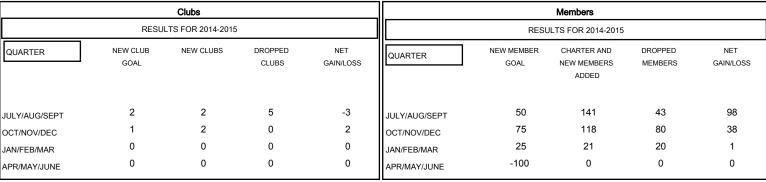

# MONTHLY MEMBERSHIP PROGRESS REPORT

## District 307 A2

Results as of: 1/31/2015

## GMT: JUSWAN TJOE LOCATION INDONESIA GMT CA 7



### GOALS AND ACTUAL NEW CLUBS CUMULATIVE



#### GOALS AND ACTUAL MEMBERS CUMULATIVE



| DROPPED CLUBS: 5  DROPPED MEMBERS |               | 41 CLUBS OF 79 ADDED 1 OR MORE<br>NEW MEMBERS | GENDER DISTRIBUT  MALE  FEMALE        | TION<br>1,298 (60.04%)<br>864 (39.96%) |            |
|-----------------------------------|---------------|-----------------------------------------------|---------------------------------------|----------------------------------------|------------|
| DECEASED CLUB CANCELLED OTHER     | 5<br>0<br>138 | CLICK HERE FOR HEALTH ASSESSMENT DATA         | FAMILY UNIT MEMBERS HEAD OF HOUSEHOLD |                                        | 500<br>245 |
| TOTAL                             | 143           |                                               | NON-HEAD OF HOUSEHO