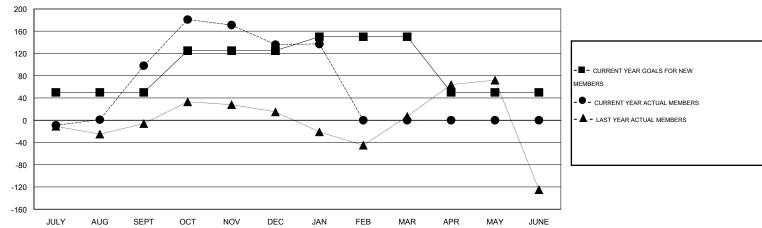

#### GOALS AND ACTUAL MEMBERS CUMULATIVE

| DROPPED CLUBS: 5  DROPPED MEMBERS |               | 41 CLUBS OF 79 ADDED 1 OR MORE<br>NEW MEMBERS | GENDER DISTRIBUT  MALE  FEMALE        | TION<br>1,298 (60.04%)<br>864 (39.96%) |            |
|-----------------------------------|---------------|-----------------------------------------------|---------------------------------------|----------------------------------------|------------|
| DECEASED CLUB CANCELLED OTHER     | 5<br>0<br>138 | CLICK HERE FOR HEALTH ASSESSMENT DATA         | FAMILY UNIT MEMBERS HEAD OF HOUSEHOLD |                                        | 500<br>245 |
| TOTAL                             | 143           |                                               | NON-HEAD OF HOUSEHOLD                 | )                                      | 255        |