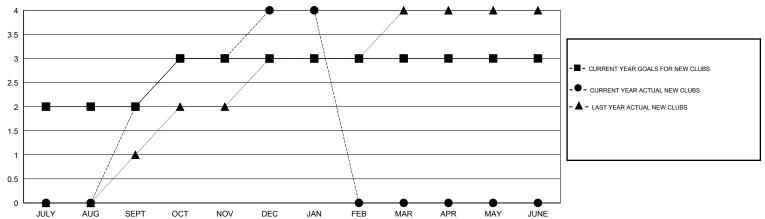

# MONTHLY MEMBERSHIP PROGRESS REPORT

## District 307 A2

Results as of: 1/31/2015

## GMT: JUSWAN TJOE LOCATION INDONESIA GMT CA 7



### GOALS AND ACTUAL NEW CLUBS CUMULATIVE



#### GOALS AND ACTUAL MEMBERS CUMULATIVE



| DROPPED CLUBS: 5  DROPPED MEMBERS |               | 41 CLUBS OF 79 ADDED 1 OR MORE<br>NEW MEMBERS | GENDER DISTRIBUT  MALE  FEMALE        | TION<br>1,298 (60.04%)<br>864 (39.96%) |            |
|-----------------------------------|---------------|-----------------------------------------------|---------------------------------------|----------------------------------------|------------|
| DECEASED CLUB CANCELLED OTHER     | 5<br>0<br>138 | CLICK HERE FOR HEALTH ASSESSMENT DATA         | FAMILY UNIT MEMBERS HEAD OF HOUSEHOLD |                                        | 500<br>245 |
| TOTAL                             | 143           |                                               | NON-HEAD OF HOUSEHOLD                 | )